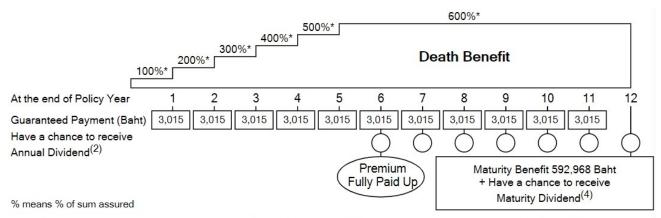

## **Example of Product Diagram (Basic Policy Only)**

<sup>\*</sup> or all paid premium excluding the premium of other riders and/or premium of other endorsements (if any) or surrender value whichever is higher.

Summary Benefit and Coverage of Basic Plan

| Summary Benefit and Coverage of Basic Plan                                                                         |                                                           |                         |                                                                                     |                                                           |                                                                                                                                                                                                     |         |
|--------------------------------------------------------------------------------------------------------------------|-----------------------------------------------------------|-------------------------|-------------------------------------------------------------------------------------|-----------------------------------------------------------|-----------------------------------------------------------------------------------------------------------------------------------------------------------------------------------------------------|---------|
| Policy Year                                                                                                        | Premium per<br>annum (Annual<br>Payment<br>Option) (Baht) | Death Benefit<br>(Baht) | Surrender<br>Value of the<br>Basic Policy at<br>the End of<br>Policy Year<br>(Baht) | Guaranteed<br>Payment at the End<br>of Policy Year (Baht) | Annual Dividend Examples <sup>(2)</sup> calculated from different Annual Credit Rates <sup>(1)</sup> at the End of Policy Year (Baht)  If annual credit rate = 3.00%  If annual credit rate = 4.25% |         |
| 1                                                                                                                  | 100,000                                                   | 100,503                 | 20,503                                                                              | 3,015                                                     | -                                                                                                                                                                                                   | -       |
| 2                                                                                                                  | 100,000                                                   | 201,006                 | 72,563                                                                              | 3,015                                                     | -                                                                                                                                                                                                   | -       |
| 3                                                                                                                  | 100,000                                                   | 301,509                 | 179,900                                                                             | 3,015                                                     | -                                                                                                                                                                                                   | -       |
| 4                                                                                                                  | 100,000                                                   | 402,012                 | 276,986                                                                             | 3,015                                                     | -                                                                                                                                                                                                   | -       |
| 5                                                                                                                  | 100,000                                                   | 502,515                 | 393,871                                                                             | 3,015                                                     | -                                                                                                                                                                                                   | -       |
| 6                                                                                                                  | 100,000                                                   | 603,018                 | 483,319                                                                             | 3,015                                                     | 2,372                                                                                                                                                                                               | 8,302   |
| 7                                                                                                                  | -                                                         | 603,018                 | 499,299                                                                             | 3,015                                                     | 2,623                                                                                                                                                                                               | 9,206   |
| 8                                                                                                                  | -                                                         | 603,018                 | 515,882                                                                             | 3,015                                                     | 2,673                                                                                                                                                                                               | 9,377   |
| 9                                                                                                                  | -                                                         | 603,018                 | 533,269                                                                             | 3,015                                                     | 2,724                                                                                                                                                                                               | 9,558   |
| 10                                                                                                                 | -                                                         | 603,018                 | 551,359                                                                             | 3,015                                                     | 2,784                                                                                                                                                                                               | 9,739   |
| 11                                                                                                                 | -                                                         | 603,018                 | 570,254                                                                             | 3,015                                                     | 2,834                                                                                                                                                                                               | 9,930   |
| 12                                                                                                                 | -                                                         | 603,018                 | 592,968                                                                             | 592,968                                                   | 2,884                                                                                                                                                                                               | 10,121  |
| Total                                                                                                              | 600,000                                                   |                         |                                                                                     | 626,133                                                   | 18,894                                                                                                                                                                                              | 66,233  |
| Have a chance to receive Accumulated Annual Dividend <sup>(3)</sup>                                                |                                                           |                         |                                                                                     |                                                           | 19,869                                                                                                                                                                                              | 69,669  |
| Have a chance to receive Maturity Dividend <sup>(4)</sup>                                                          |                                                           |                         |                                                                                     |                                                           | 12,452                                                                                                                                                                                              | 23,518  |
| Total saving benefits through the policy contract period                                                           |                                                           |                         |                                                                                     |                                                           | 658,454                                                                                                                                                                                             | 719,320 |
| Total premium paid for 6 Years (Annual Payment Option)                                                             |                                                           |                         |                                                                                     |                                                           | 600,000                                                                                                                                                                                             | 600,000 |
| Total tax benefit <sup>(5)</sup> which calculated from Tax Rate <sup>(6)</sup> = $0\%$ for through the policy term |                                                           |                         |                                                                                     |                                                           |                                                                                                                                                                                                     | _       |
| (Based on premium from My Quick Return 12/6 (Participating))                                                       |                                                           |                         |                                                                                     |                                                           |                                                                                                                                                                                                     |         |
| Net benefits from this insurance plan                                                                              |                                                           |                         |                                                                                     |                                                           | 58,454                                                                                                                                                                                              | 119,320 |